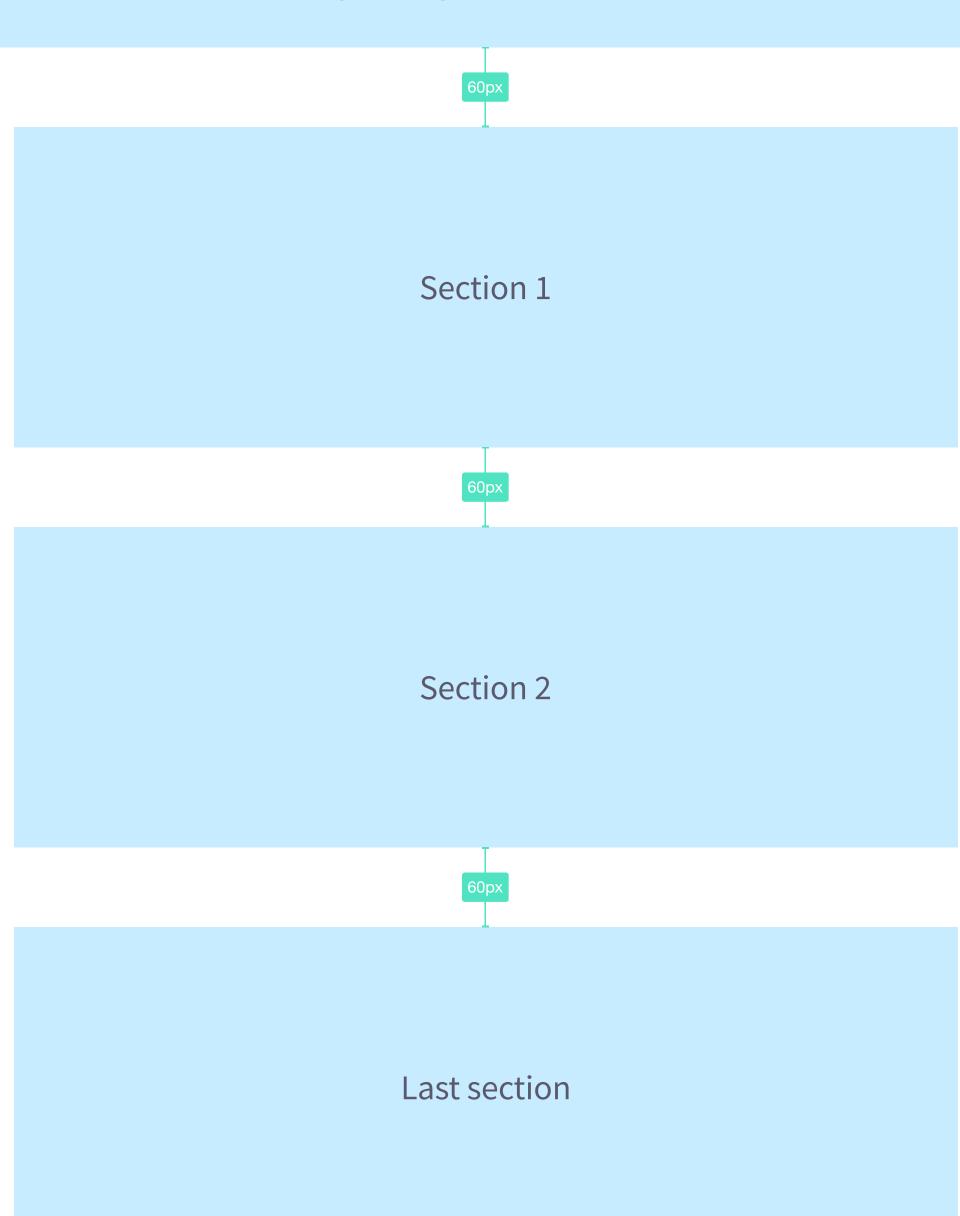

### <u>\_</u>

Page navigation (optional)

Section 1

Section 2

Last section

Last section always has 40px

between itself and the footer

60px