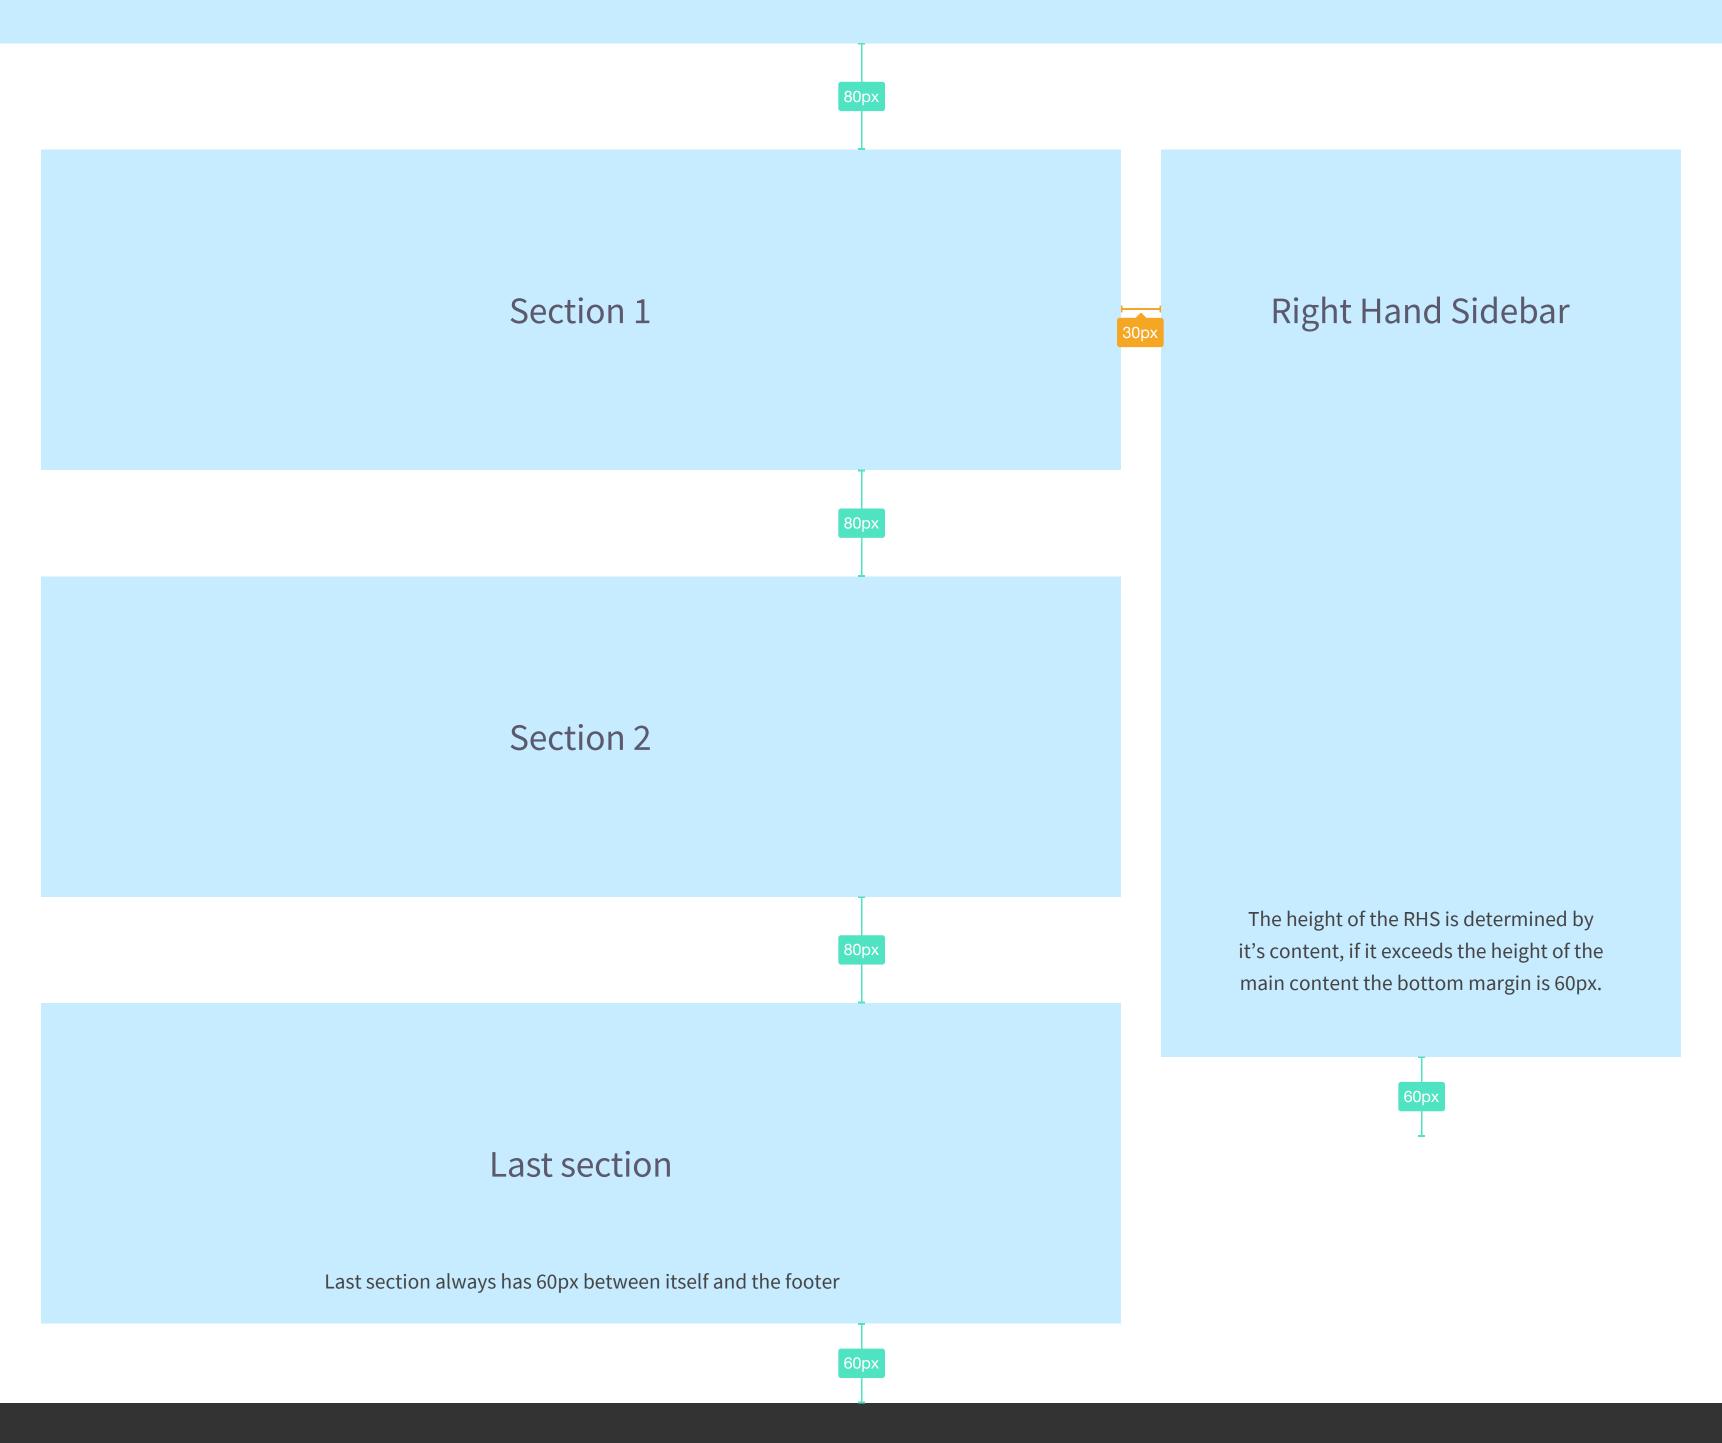

### <u>\_</u>

Page navigation (optional)

Section 1

Section 2

Last section

Last section always has 40px

between itself and the footer

60px