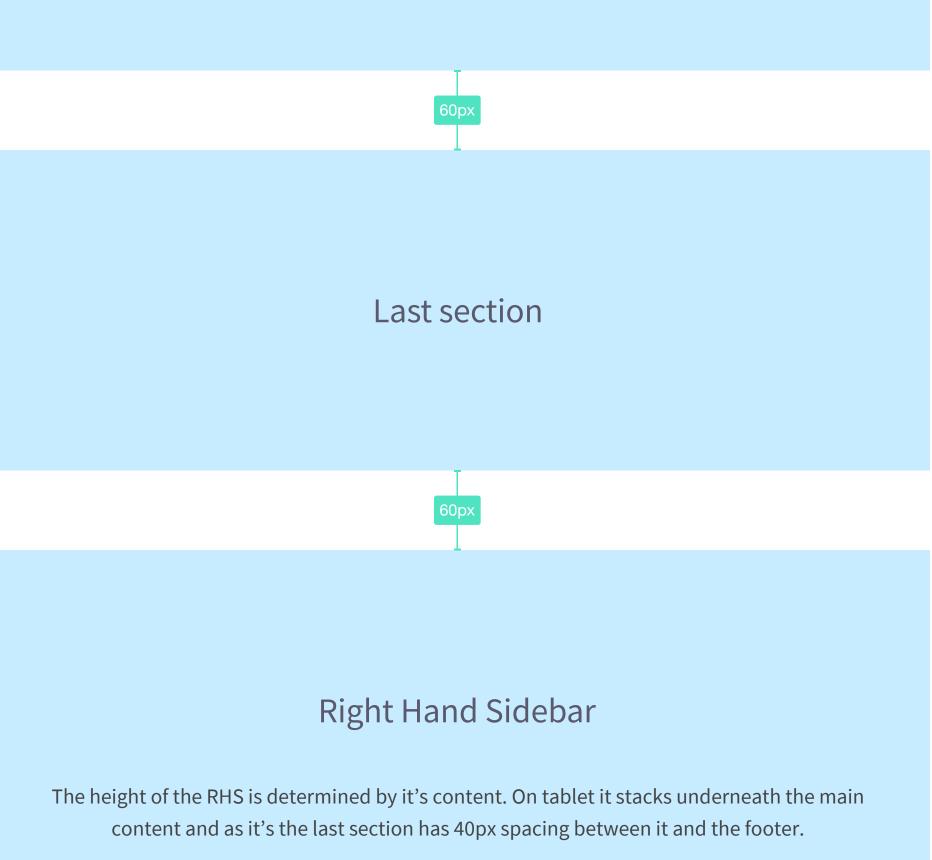

# Right Hand Sidebar

## The height of the RHS is determined by it's content. On mobile it stacks

by it's content. On mobile it stacks underneath the main content and as it's the last section has 40px spacing between it and the footer.